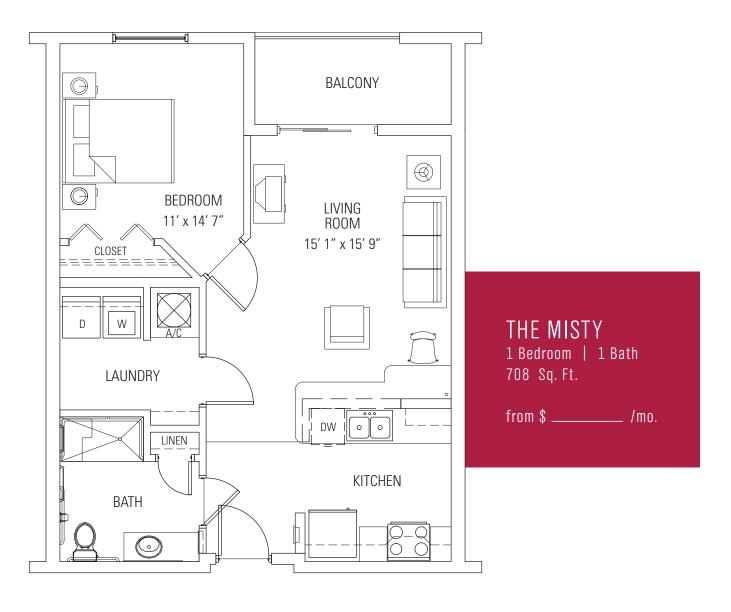

Designer-inspired one and two-bedroom plans

Contemporary kitchens with black refrigerator, stove, and dishwasher

Generous double sink with disposal

Decorative glass pendant lights over kitchen bar

Ceiling fans in living room and bedrooms

Walk-in closets\*

**INSPIRING** 

**INTERIORS** 

Comfort-height bathroom vanities

Additional accessibility features\*

Spacious laundry room with connections for full-size washer and dryer

Convenient built-in computer desk

Cable-ready

Balcony with spectacular downtown Tampa skyline views\*

Oversized patios\*

\*select apartment homes

1210 E. Ray Charles Boulevard | Tampa, FL 33602 | 🖀 (813)-227-9570 | EllaAtEncore.com



SENIOR RESIDENCES